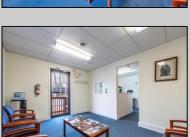

## **COMMENTS**

Prime Standalone Office Building on High-Traffic Rt. 9 – Northfield, NJ Exceptional opportunity to own a standalone professional office building in a high-visibility, high-traffic location on Route 9 in Northfield. Zoned Office Professional, this well-maintained property is currently utilized as a doctor's office and offers a functional layout ideal for various professional services. Property Features: ? Ample Parking – 9+ dedicated spaces ? Strategic Location – Easy access from New Rd. & Roosevelt Ave. ? Functional Layout – Includes: Welcoming waiting room Administrative desk area Three exam rooms (or private offices) Dedicated office space Full basement for storage or additional workspace ? Dual Entrances – Convenient front and rear access ? High Visibility & Accessibility – Perfect for medical, legal, financial, or other professional uses Seize this opportunity to establish your business in a thriving area with excellent exposure! Contact us today for more details or to schedule a private tour.