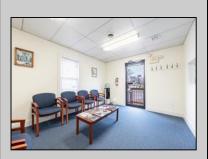

## **COMMENTS**

Prime Standalone Office Building on High-Traffic Rt. 9 – Northfield, NJ Exceptional opportunity to own a standalone professional office building in a high-visibility, high-traffic location on Route 9 in Northfield. Zoned Office Professional, this well-maintained property is currently utilized as a doctor's office and offers a functional layout ideal for various professional services. Property Features: ? Ample Parking – 9+ dedicated spaces ? Strategic Location – Easy access from New Rd. & Roosevelt Ave. ? Functional Layout – Includes: Welcoming waiting room Administrative desk area Three exam rooms (or private offices) Dedicated office space Full basement for storage or additional workspace ? Dual Entrances – Convenient front and rear access ? High Visibility & Accessibility – Perfect for medical, legal, financial, or other professional uses Seize this opportunity to establish your business in a thriving area with excellent exposure! Contact us today for more details or to schedule a private tour.