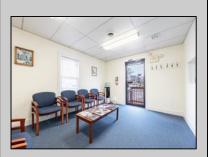

## **COMMENTS**

Prime Standalone Office Building on High-Traffic Rt. 9 – Northfield, NJ Exceptional opportunity to own a standalone professional office building in a high-visibility, high-traffic location on Route 9 in Northfield. Zoned Office Professional, this well-maintained property is currently utilized as a doctor's office and offers a functional layout ideal for various professional services. Property Features: ? Ample Parking – 9+ dedicated spaces ? Strategic Location – Easy access from New Rd. & Roosevelt Ave. ? Functional Layout – Includes: Welcoming waiting room Administrative desk area Three exam rooms (or private offices) Dedicated office space Full basement for storage or additional workspace ? Dual Entrances – Convenient front and rear access ? High Visibility & Accessibility – Perfect for medical, legal, financial, or other professional uses Seize this opportunity to establish your business in a thriving area with excellent exposure! Contact us today for more details or to schedule a private tour.