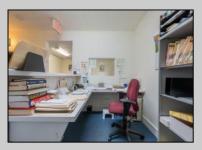

## **COMMENTS**

Prime Standalone Office Building on High-Traffic Rt. 9 – Northfield, NJ Exceptional opportunity to own a standalone professional office building in a high-visibility, high-traffic location on Route 9 in Northfield. Zoned Office Professional, this well-maintained property is currently utilized as a doctor's office and offers a functional layout ideal for various professional services. Property Features: ? Ample Parking – 9+ dedicated spaces ? Strategic Location – Easy access from New Rd. & Roosevelt Ave. ? Functional Layout – Includes: Welcoming waiting room Administrative desk area Three exam rooms (or private offices) Dedicated office space Full basement for storage or additional workspace ? Dual Entrances – Convenient front and rear access ? High Visibility & Accessibility – Perfect for medical, legal, financial, or other professional uses Seize this opportunity to establish your business in a thriving area with excellent exposure! Contact us today for more details or to schedule a private tour.