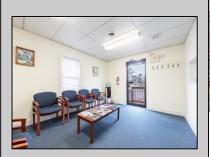

## **COMMENTS**

Prime Standalone Office Building on High-Traffic Rt. 9 – Northfield, NJ Exceptional opportunity to own a standalone professional office building in a high-visibility, high-traffic location on Route 9 in Northfield. Zoned Office Professional, this well-maintained property is currently utilized as a doctor's office and offers a functional layout ideal for various professional services. Property Features: ? Ample Parking – 9+ dedicated spaces ? Strategic Location – Easy access from New Rd. & Roosevelt Ave. ? Functional Layout – Includes: Welcoming waiting room Administrative desk area Three exam rooms (or private offices) Dedicated office space Full basement for storage or additional workspace ? Dual Entrances – Convenient front and rear access ? High Visibility & Accessibility – Perfect for medical, legal, financial, or other professional uses Seize this opportunity to establish your business in a thriving area with excellent exposure! Contact us today for more details or to schedule a private tour.