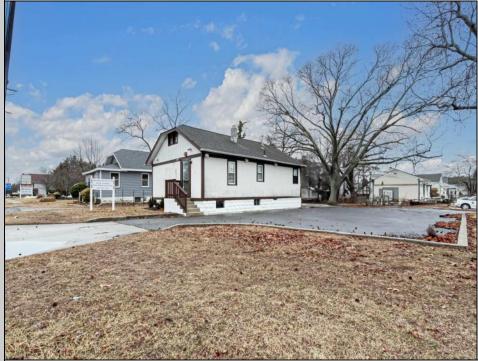

## COMMENTS

Prime Standalone Office Building on High-Traffic Rt. 9 – Northfield, NJ Exceptional opportunity to own a standalone professional office building in a high-visibility, high-traffic location on Route 9 in Northfield. Zoned Office Professional, this well-maintained property is currently utilized as a doctor\'s office and offers a functional layout ideal for various professional services. Property Features: ? Ample Parking – 9+ dedicated spaces ? Strategic Location – Easy access from New Rd. & Roosevelt Ave. ? Functional Layout – Includes: Welcoming waiting room Administrative desk area Three exam rooms (or private offices) Dedicated office space Full basement for storage or additional workspace ? Dual Entrances – Convenient front and rear access ? High Visibility & Accessibility – Perfect for medical, legal, financial, or other professional uses Seize this opportunity to establish your business in a thriving area with excellent exposure! Contact us today for more details or to schedule a private tour.