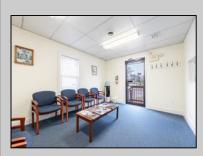

## COMMENTS

Prime Standalone Office Building on High-Traffic Rt. 9 – Northfield, NJ Exceptional opportunity to own a standalone professional office building in a high-visibility, high-traffic location on Route 9 in Northfield. Zoned Office Professional, this well-maintained property is currently utilized as a doctor\'s office and offers a functional layout ideal for various professional services. Property Features: ? Ample Parking – 9+ dedicated spaces ? Strategic Location – Easy access from New Rd. & Roosevelt Ave. ? Functional Layout – Includes: Welcoming waiting room Administrative desk area Three exam rooms (or private offices) Dedicated office space Full basement for storage or additional workspace ? Dual Entrances – Convenient front and rear access ? High Visibility & Accessibility – Perfect for medical, legal, financial, or other professional uses Seize this opportunity to establish your business in a thriving area with excellent exposure! Contact us today for more details or to schedule a private tour.