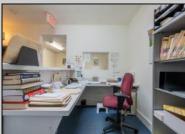

## COMMENTS

Prime Standalone Office Building on High-Traffic Rt. 9 – Northfield, NJ Exceptional opportunity to own a standalone professional office building in a high-visibility, high-traffic location on Route 9 in Northfield. Zoned Office Professional, this well-maintained property is currently utilized as a doctor\'s office and offers a functional layout ideal for various professional services. Property Features: ? Ample Parking – 9+ dedicated spaces ? Strategic Location – Easy access from New Rd. & Roosevelt Ave. ? Functional Layout – Includes: Welcoming waiting room Administrative desk area Three exam rooms (or private offices) Dedicated office space Full basement for storage or additional workspace ? Dual Entrances – Convenient front and rear access ? High Visibility & Accessibility – Perfect for medical, legal, financial, or other professional uses Seize this opportunity to establish your business in a thriving area with excellent exposure! Contact us today for more details or to schedule a private tour.