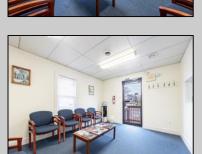

## **COMMENTS**

Prime Standalone Office Building on High-Traffic Rt. 9 – Northfield, NJ Exceptional opportunity to own a standalone professional office building in a high-visibility, high-traffic location on Route 9 in Northfield. Zoned Office Professional, this well-maintained property is currently utilized as a doctor's office and offers a functional layout ideal for various professional services. Property Features: ? Ample Parking – 9+ dedicated spaces ? Strategic Location – Easy access from New Rd. & Roosevelt Ave. ? Functional Layout – Includes: Welcoming waiting room Administrative desk area Three exam rooms (or private offices) Dedicated office space Full basement for storage or additional workspace ? Dual Entrances – Convenient front and rear access ? High Visibility & Accessibility – Perfect for medical, legal, financial, or other professional uses Seize this opportunity to establish your business in a thriving area with excellent exposure! Contact us today for more details or to schedule a private tour.