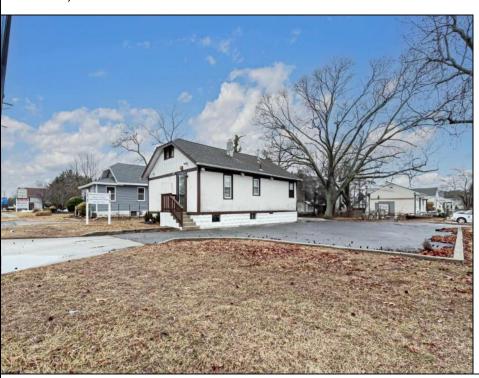

## **COMMENTS**

Prime Standalone Office Building on High-Traffic Rt. 9 – Northfield, NJ Exceptional opportunity to own a standalone professional office building in a high-visibility, high-traffic location on Route 9 in Northfield. Zoned Office Professional, this well-maintained property is currently utilized as a doctor's office and offers a functional layout ideal for various professional services. Property Features: ? Ample Parking – 9+ dedicated spaces ? Strategic Location – Easy access from New Rd. & Roosevelt Ave. ? Functional Layout – Includes: Welcoming waiting room Administrative desk area Three exam rooms (or private offices) Dedicated office space Full basement for storage or additional workspace ? Dual Entrances – Convenient front and rear access ? High Visibility & Accessibility – Perfect for medical, legal, financial, or other professional uses Seize this opportunity to establish your business in a thriving area with excellent exposure! Contact us today for more details or to schedule a private tour.