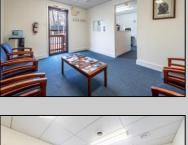

## **COMMENTS**

Prime Standalone Office Building on High-Traffic Rt. 9 – Northfield, NJ Exceptional opportunity to own a standalone professional office building in a high-visibility, high-traffic location on Route 9 in Northfield. Zoned Office Professional, this well-maintained property is currently utilized as a doctor\'s office and offers a functional layout ideal for various professional services. Property Features: ? Ample Parking - 9+ dedicated spaces ? Strategic Location - Easy access from New Rd. & Roosevelt Ave. ? Functional Layout - Includes: Welcoming waiting room Administrative desk area Three exam rooms (or private offices) Dedicated office space Full basement for storage or additional workspace ? Dual Entrances - Convenient front and rear access ? High Visibility & Accessibility - Perfect for medical, legal, financial, or other professional uses Seize this opportunity to establish your business in a thriving area with excellent exposure! Contact us today for more details or to schedule a private tour.