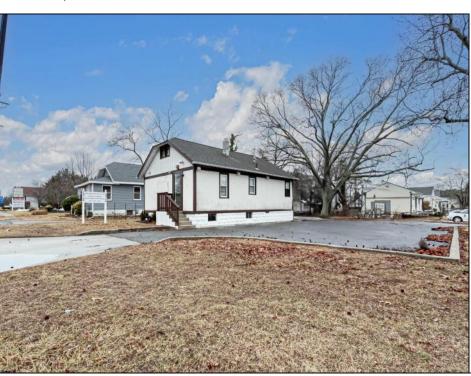

## **COMMENTS**

Prime Standalone Office Building on High-Traffic Rt. 9 – Northfield, NJ Exceptional opportunity to own a standalone professional office building in a high-visibility, high-traffic location on Route 9 in Northfield. Zoned Office Professional, this well-maintained property is currently utilized as a doctor\'s office and offers a functional layout ideal for various professional services. Property Features: ? Ample Parking - 9+ dedicated spaces ? Strategic Location - Easy access from New Rd. & Roosevelt Ave. ? Functional Layout - Includes: Welcoming waiting room Administrative desk area Three exam rooms (or private offices) Dedicated office space Full basement for storage or additional workspace ? Dual Entrances - Convenient front and rear access ? High Visibility & Accessibility - Perfect for medical, legal, financial, or other professional uses Seize this opportunity to establish your business in a thriving area with excellent exposure! Contact us today for more details or to schedule a private tour.