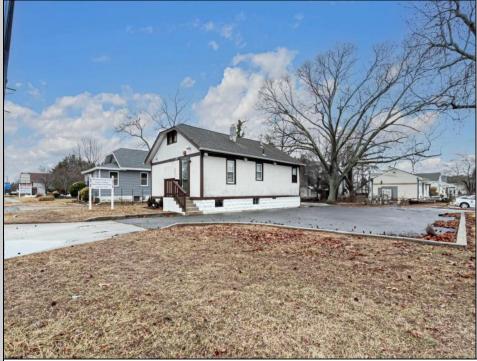

## COMMENTS

Prime Standalone Office Building on High-Traffic Rt. 9 – Northfield, NJ Exceptional opportunity to own a standalone professional office building in a high-visibility, high-traffic location on Route 9 in Northfield. Zoned Office Professional, this well-maintained property is currently utilized as a doctor\'s office and offers a functional layout ideal for various professional services. Property Features: ? Ample Parking – 9+ dedicated spaces ? Strategic Location – Easy access from New Rd. & Roosevelt Ave. ? Functional Layout – Includes: Welcoming waiting room Administrative desk area Three exam rooms (or private offices) Dedicated office space Full basement for storage or additional workspace ? Dual Entrances – Convenient front and rear access ? High Visibility & Accessibility – Perfect for medical, legal, financial, or other professional uses Seize this opportunity to establish your business in a thriving area with excellent exposure! Contact us today for more details or to schedule a private tour.