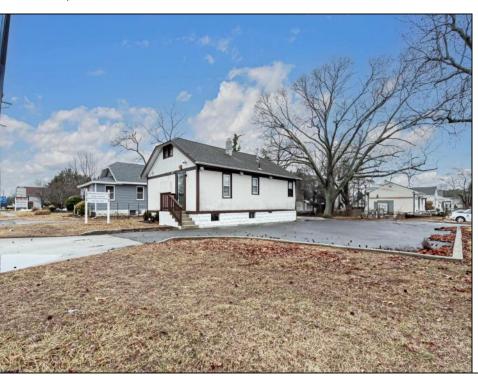

## **COMMENTS**

Prime Standalone Office Building on High-Traffic Rt. 9 – Northfield, NJ Exceptional opportunity to own a standalone professional office building in a high-visibility, high-traffic location on Route 9 in Northfield. Zoned Office Professional, this well-maintained property is currently utilized as a doctor's office and offers a functional layout ideal for various professional services. Property Features: ? Ample Parking – 9+ dedicated spaces ? Strategic Location – Easy access from New Rd. & Roosevelt Ave. ? Functional Layout – Includes: Welcoming waiting room Administrative desk area Three exam rooms (or private offices) Dedicated office space Full basement for storage or additional workspace ? Dual Entrances – Convenient front and rear access ? High Visibility & Accessibility – Perfect for medical, legal, financial, or other professional uses Seize this opportunity to establish your business in a thriving area with excellent exposure! Contact us today for more details or to schedule a private tour.