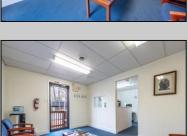

## **COMMENTS**

Prime Standalone Office Building on High-Traffic Rt. 9 – Northfield, NJ Exceptional opportunity to own a standalone professional office building in a high-visibility, high-traffic location on Route 9 in Northfield. Zoned Office Professional, this well-maintained property is currently utilized as a doctor's office and offers a functional layout ideal for various professional services. Property Features: ? Ample Parking – 9+ dedicated spaces ? Strategic Location – Easy access from New Rd. & Roosevelt Ave. ? Functional Layout – Includes: Welcoming waiting room Administrative desk area Three exam rooms (or private offices) Dedicated office space Full basement for storage or additional workspace ? Dual Entrances – Convenient front and rear access ? High Visibility & Accessibility – Perfect for medical, legal, financial, or other professional uses Seize this opportunity to establish your business in a thriving area with excellent exposure! Contact us today for more details or to schedule a private tour.