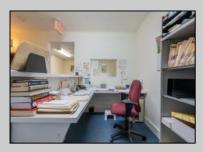

## COMMENTS

Prime Standalone Office Building on High-Traffic Rt. 9 – Northfield, NJ Exceptional opportunity to own a standalone professional office building in a high-visibility, high-traffic location on Route 9 in Northfield. Zoned Office Professional, this well-maintained property is currently utilized as a doctor's office and offers a functional layout ideal for various professional services. Property Features: ? Ample Parking – 9+ dedicated spaces ? Strategic Location – Easy access from New Rd. & Roosevelt Ave. ? Functional Layout – Includes: Welcoming waiting room Administrative desk area Three exam rooms (or private offices) Dedicated office space Full basement for storage or additional workspace ? Dual Entrances – Convenient front and rear access ? High Visibility & Accessibility – Perfect for medical, legal, financial, or other professional uses Seize this opportunity to establish your business in a thriving area with excellent exposure! Contact us today for more details or to schedule a private tour.