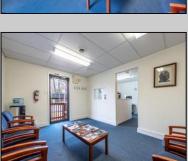

## COMMENTS

Prime Standalone Office Building on High-Traffic Rt. 9 – Northfield, NJ Exceptional opportunity to own a standalone professional office building in a high-visibility, high-traffic location on Route 9 in Northfield. Zoned Office Professional, this well-maintained property is currently utilized as a doctor's office and offers a functional layout ideal for various professional services. Property Features: ? Ample Parking – 9+ dedicated spaces ? Strategic Location – Easy access from New Rd. & Roosevelt Ave. ? Functional Layout – Includes: Welcoming waiting room Administrative desk area Three exam rooms (or private offices) Dedicated office space Full basement for storage or additional workspace ? Dual Entrances – Convenient front and rear access ? High Visibility & Accessibility – Perfect for medical, legal, financial, or other professional uses Seize this opportunity to establish your business in a thriving area with excellent exposure! Contact us today for more details or to schedule a private tour.