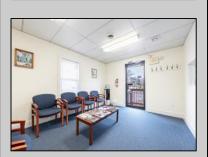

## COMMENTS

Prime Standalone Office Building on High-Traffic Rt. 9 – Northfield, NJ Exceptional opportunity to own a standalone professional office building in a high-visibility, high-traffic location on Route 9 in Northfield. Zoned Office Professional, this well-maintained property is currently utilized as a doctor's office and offers a functional layout ideal for various professional services. Property Features: ? Ample Parking – 9+ dedicated spaces ? Strategic Location – Easy access from New Rd. & Roosevelt Ave. ? Functional Layout – Includes: Welcoming waiting room Administrative desk area Three exam rooms (or private offices) Dedicated office space Full basement for storage or additional workspace ? Dual Entrances – Convenient front and rear access ? High Visibility & Accessibility – Perfect for medical, legal, financial, or other professional uses Seize this opportunity to establish your business in a thriving area with excellent exposure! Contact us today for more details or to schedule a private tour.