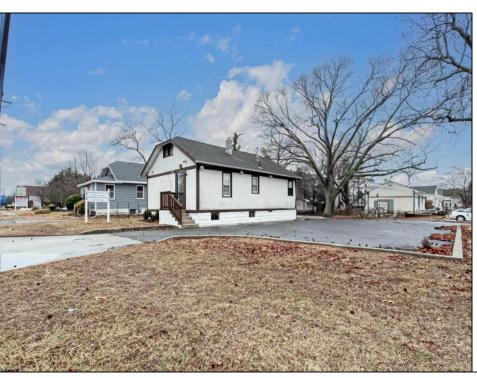

## COMMENTS

Prime Standalone Office Building on High-Traffic Rt. 9 – Northfield, NJ Exceptional opportunity to own a standalone professional office building in a high-visibility, high-traffic location on Route 9 in Northfield. Zoned Office Professional, this well-maintained property is currently utilized as a doctor's office and offers a functional layout ideal for various professional services. Property Features: ? Ample Parking – 9+ dedicated spaces ? Strategic Location – Easy access from New Rd. & Roosevelt Ave. ? Functional Layout – Includes: Welcoming waiting room Administrative desk area Three exam rooms (or private offices) Dedicated office space Full basement for storage or additional workspace ? Dual Entrances – Convenient front and rear access ? High Visibility & Accessibility – Perfect for medical, legal, financial, or other professional uses Seize this opportunity to establish your business in a thriving area with excellent exposure! Contact us today for more details or to schedule a private tour.