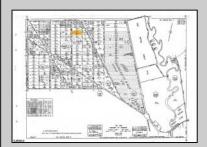

## **COMMENTS**

This wooded lot is situated in a great area, offering many possibilities for the new owner. The parcel is located in Hamilton Township's FA-10 / Forest area zone. Pineland Development Credits are not required in the Forest Area. The buyer is responsible for conducting due diligence and obtaining necessary permits or inspections.