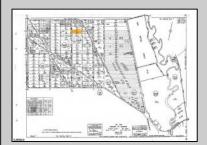

## **COMMENTS**

This wooded lot is situated in a great area, offering many possibilities for the new owner. The parcel is located in Hamilton Township's FA-10 / Forest area zone. Pineland Development Credits are not required in the Forest Area. The buyer is responsible for conducting due diligence and obtaining necessary permits or inspections.