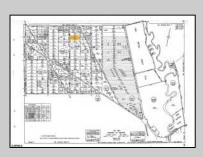

## 7326 Belmont Ave Mays Landing, NJ 08330

Asking \$80,000.00

## COMMENTS

This wooded lot is situated in a great area, offering many possibilities for the new owner. The parcel is located in Hamilton Township's FA-10 / Forest area zone. Pineland Development Credits are not required in the Forest Area. The buyer is responsible for conducting due diligence and obtaining necessary permits or inspections.