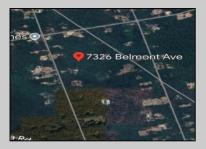

## **COMMENTS**

This wooded lot is situated in a great area, offering many possibilities for the new owner. The parcel is located in Hamilton Township's FA-10 / Forest area zone. Pineland Development Credits are not required in the Forest Area. The buyer is responsible for conducting due diligence and obtaining necessary permits or inspections.