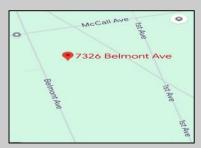

## **COMMENTS**

This wooded lot is situated in a great area, offering many possibilities for the new owner. The parcel is located in Hamilton Township's FA-10 / Forest area zone. Pineland Development Credits are not required in the Forest Area. The buyer is responsible for conducting due diligence and obtaining necessary permits or inspections.