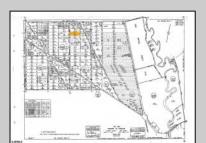

## **COMMENTS**

This wooded lot is situated in a great area, offering many possibilities for the new owner. The parcel is located in Hamilton Township's FA-10 / Forest area zone. Pineland Development Credits are not required in the Forest Area. The buyer is responsible for conducting due diligence and obtaining necessary permits or inspections.