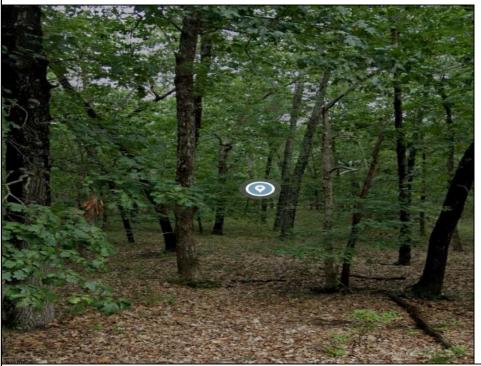

## **COMMENTS**

This wooded lot is situated in a great area, offering many possibilities for the new owner. The parcel is located in Hamilton Township's FA-10 / Forest area zone. Pineland Development Credits are not required in the Forest Area. The buyer is responsible for conducting due diligence and obtaining necessary permits or inspections.