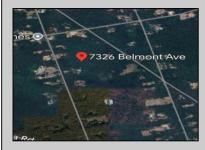

## 7326 Belmont Ave Mays Landing, NJ 08330

Asking \$80,000.00

## COMMENTS

This wooded lot is situated in a great area, offering many possibilities for the new owner. The parcel is located in Hamilton Township's FA-10 / Forest area zone. Pineland Development Credits are not required in the Forest Area. The buyer is responsible for conducting due diligence and obtaining necessary permits or inspections.