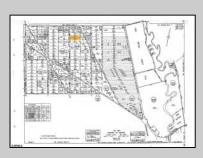

## 7326 Belmont Ave Mays Landing, NJ 08330

Asking \$80,000.00

## COMMENTS

This wooded lot is situated in a great area, offering many possibilities for the new owner. The parcel is located in Hamilton Township's FA-10 / Forest area zone. Pineland Development Credits are not required in the Forest Area. The buyer is responsible for conducting due diligence and obtaining necessary permits or inspections.