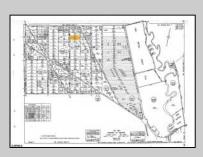

## COMMENTS

This wooded lot is situated in a great area, offering many possibilities for the new owner. The parcel is located in Hamilton Township's FA-10 / Forest area zone. Pineland Development Credits are not required in the Forest Area. The buyer is responsible for conducting due diligence and obtaining necessary permits or inspections.