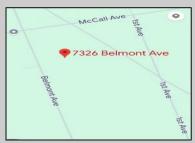

## **COMMENTS**

This wooded lot is situated in a great area, offering many possibilities for the new owner. The parcel is located in Hamilton Township's FA-10 / Forest area zone. Pineland Development Credits are not required in the Forest Area. The buyer is responsible for conducting due diligence and obtaining necessary permits or inspections.