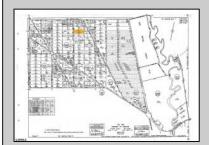

## **COMMENTS**

This wooded lot is situated in a great area, offering many possibilities for the new owner. The parcel is located in Hamilton Township's FA-10 / Forest area zone. Pineland Development Credits are not required in the Forest Area. The buyer is responsible for conducting due diligence and obtaining necessary permits or inspections.