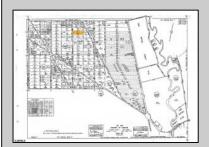

## **COMMENTS**

This wooded lot is situated in a great area, offering many possibilities for the new owner. The parcel is located in Hamilton Township's FA-10 / Forest area zone. Pineland Development Credits are not required in the Forest Area. The buyer is responsible for conducting due diligence and obtaining necessary permits or inspections.