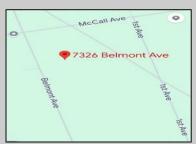

Ocean 17 1670 Boardwalk Ocean City, NJ 08226 609-391-0500 Soci7@BergerRealty.com











## 7326 Belmont Ave Mays Landing, NJ 08330

Asking \$80,000.00



## COMMENTS

This wooded lot is situated in a great area, offering many possibilities for the new owner. The parcel is located in Hamilton Township's FA-10 / Forest area zone. Pineland Development Credits are not required in the Forest Area. The buyer is responsible for conducting due diligence and obtaining necessary permits or inspections.

## PROPERTY DETAILS



Ask for Linda Watts Berger Realty Inc 1670 Boardwalk, Ocean City Call: 609-391-0500 Email to: Ijw@bergerrealty.com