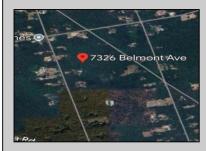

Ocean 17 1670 Boardwalk Ocean City, NJ 08226 609-391-0500 Soci7@BergerRealty.com











## 7326 Belmont Ave Mays Landing, NJ 08330

Asking \$80,000.00



## COMMENTS

This wooded lot is situated in a great area, offering many possibilities for the new owner. The parcel is located in Hamilton Township's FA-10 / Forest area zone. Pineland Development Credits are not required in the Forest Area. The buyer is responsible for conducting due diligence and obtaining necessary permits or inspections.

## PROPERTY DETAILS



Ask for Linda Watts Berger Realty Inc 1670 Boardwalk, Ocean City Call: 609-391-0500 Email to: Ijw@bergerrealty.com