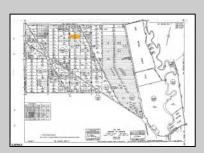

## 7326 Belmont Ave Mays Landing, NJ 08330

Asking \$80,000.00

## COMMENTS

This wooded lot is situated in a great area, offering many possibilities for the new owner. The parcel is located in Hamilton Township's FA-10 / Forest area zone. Pineland Development Credits are not required in the Forest Area. The buyer is responsible for conducting due diligence and obtaining necessary permits or inspections.