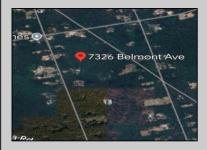

## **COMMENTS**

This wooded lot is situated in a great area, offering many possibilities for the new owner. The parcel is located in Hamilton Township's FA-10 / Forest area zone. Pineland Development Credits are not required in the Forest Area. The buyer is responsible for conducting due diligence and obtaining necessary permits or inspections.