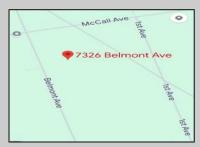

## **COMMENTS**

This wooded lot is situated in a great area, offering many possibilities for the new owner. The parcel is located in Hamilton Township's FA-10 / Forest area zone. Pineland Development Credits are not required in the Forest Area. The buyer is responsible for conducting due diligence and obtaining necessary permits or inspections.