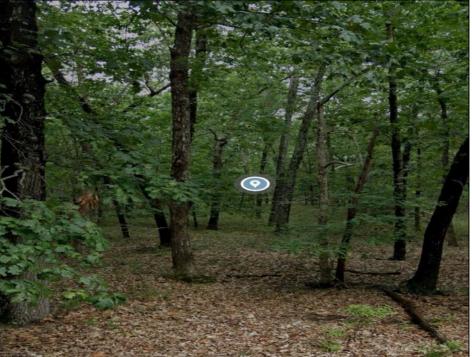

## **COMMENTS**

This wooded lot is situated in a great area, offering many possibilities for the new owner. The parcel is located in Hamilton Township's FA-10 / Forest area zone. Pineland Development Credits are not required in the Forest Area. The buyer is responsible for conducting due diligence and obtaining necessary permits or inspections.