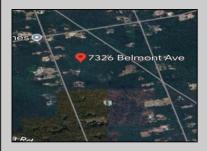

## **COMMENTS**

This wooded lot is situated in a great area, offering many possibilities for the new owner. The parcel is located in Hamilton Township's FA-10 / Forest area zone. Pineland Development Credits are not required in the Forest Area. The buyer is responsible for conducting due diligence and obtaining necessary permits or inspections.