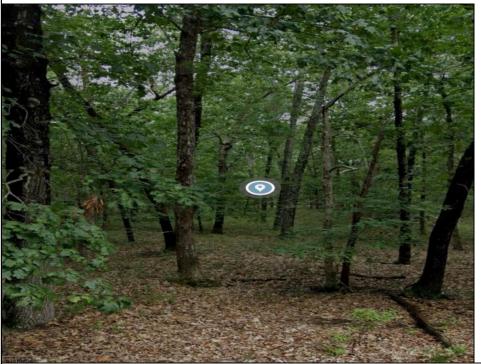

## **COMMENTS**

This wooded lot is situated in a great area, offering many possibilities for the new owner. The parcel is located in Hamilton Township's FA-10 / Forest area zone. Pineland Development Credits are not required in the Forest Area. The buyer is responsible for conducting due diligence and obtaining necessary permits or inspections.