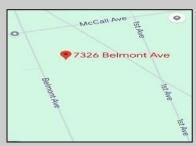

## **COMMENTS**

This wooded lot is situated in a great area, offering many possibilities for the new owner. The parcel is located in Hamilton Township's FA-10 / Forest area zone. Pineland Development Credits are not required in the Forest Area. The buyer is responsible for conducting due diligence and obtaining necessary permits or inspections.