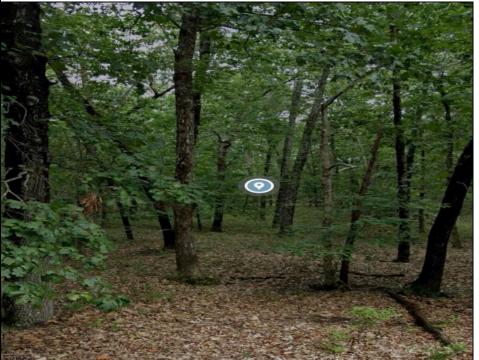

## **COMMENTS**

This wooded lot is situated in a great area, offering many possibilities for the new owner. The parcel is located in Hamilton Township's FA-10 / Forest area zone. Pineland Development Credits are not required in the Forest Area. The buyer is responsible for conducting due diligence and obtaining necessary permits or inspections.