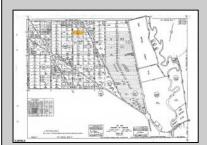

## **COMMENTS**

This wooded lot is situated in a great area, offering many possibilities for the new owner. The parcel is located in Hamilton Township's FA-10 / Forest area zone. Pineland Development Credits are not required in the Forest Area. The buyer is responsible for conducting due diligence and obtaining necessary permits or inspections.