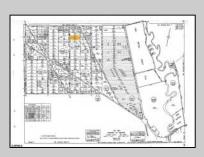

## 7326 Belmont Ave Mays Landing, NJ 08330

Asking \$80,000.00

## COMMENTS

This wooded lot is situated in a great area, offering many possibilities for the new owner. The parcel is located in Hamilton Township's FA-10 / Forest area zone. Pineland Development Credits are not required in the Forest Area. The buyer is responsible for conducting due diligence and obtaining necessary permits or inspections.