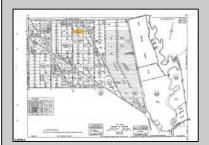

## **COMMENTS**

This wooded lot is situated in a great area, offering many possibilities for the new owner. The parcel is located in Hamilton Township's FA-10 / Forest area zone. Pineland Development Credits are not required in the Forest Area. The buyer is responsible for conducting due diligence and obtaining necessary permits or inspections.