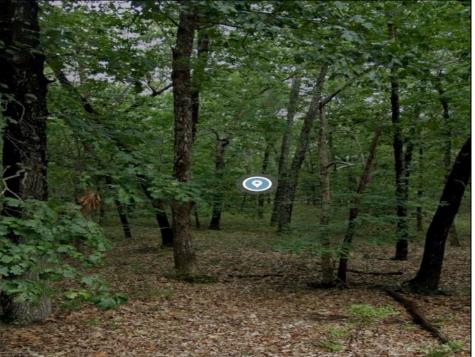

## **COMMENTS**

This wooded lot is situated in a great area, offering many possibilities for the new owner. The parcel is located in Hamilton Township's FA-10 / Forest area zone. Pineland Development Credits are not required in the Forest Area. The buyer is responsible for conducting due diligence and obtaining necessary permits or inspections.