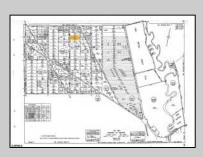

Berger Realty, Inc. 3160 Asbury Avenue Ocean City, NJ 08226 1-877-237-4371 / 609-399-0076 info@bergerrealty.com

7326 Belmont Ave Mays Landing, NJ 08330

Asking \$80,000.00

## COMMENTS

This wooded lot is situated in a great area, offering many possibilities for the new owner. The parcel is located in Hamilton Township's FA-10 / Forest area zone. Pineland Development Credits are not required in the Forest Area. The buyer is responsible for conducting due diligence and obtaining necessary permits or inspections.