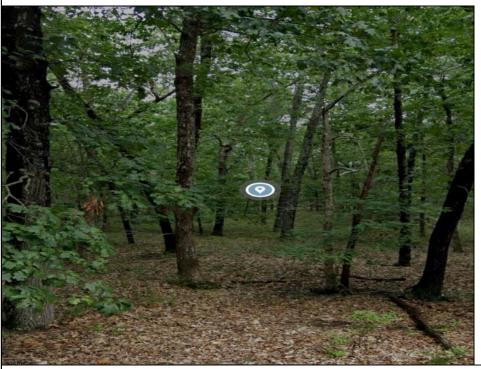

## **COMMENTS**

This wooded lot is situated in a great area, offering many possibilities for the new owner. The parcel is located in Hamilton Township's FA-10 / Forest area zone. Pineland Development Credits are not required in the Forest Area. The buyer is responsible for conducting due diligence and obtaining necessary permits or inspections.