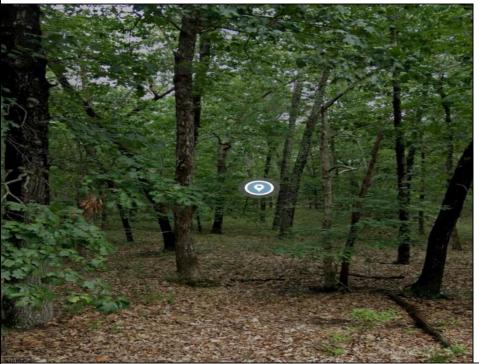

## **COMMENTS**

This wooded lot is situated in a great area, offering many possibilities for the new owner. The parcel is located in Hamilton Township's FA-10 / Forest area zone. Pineland Development Credits are not required in the Forest Area. The buyer is responsible for conducting due diligence and obtaining necessary permits or inspections.