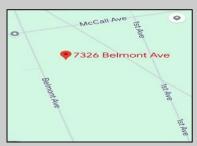

## **COMMENTS**

This wooded lot is situated in a great area, offering many possibilities for the new owner. The parcel is located in Hamilton Township's FA-10 / Forest area zone. Pineland Development Credits are not required in the Forest Area. The buyer is responsible for conducting due diligence and obtaining necessary permits or inspections.