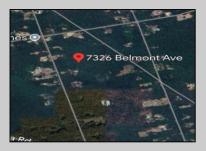

## **COMMENTS**

This wooded lot is situated in a great area, offering many possibilities for the new owner. The parcel is located in Hamilton Township's FA-10 / Forest area zone. Pineland Development Credits are not required in the Forest Area. The buyer is responsible for conducting due diligence and obtaining necessary permits or inspections.