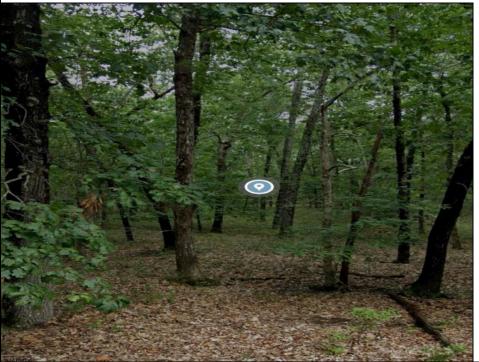

## **COMMENTS**

This wooded lot is situated in a great area, offering many possibilities for the new owner. The parcel is located in Hamilton Township's FA-10 / Forest area zone. Pineland Development Credits are not required in the Forest Area. The buyer is responsible for conducting due diligence and obtaining necessary permits or inspections.