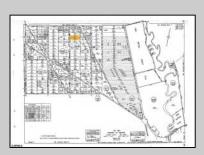

## COMMENTS

This wooded lot is situated in a great area, offering many possibilities for the new owner. The parcel is located in Hamilton Township's FA-10 / Forest area zone. Pineland Development Credits are not required in the Forest Area. The buyer is responsible for conducting due diligence and obtaining necessary permits or inspections.