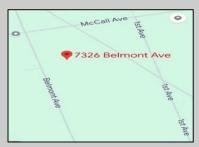

## **COMMENTS**

This wooded lot is situated in a great area, offering many possibilities for the new owner. The parcel is located in Hamilton Township's FA-10 / Forest area zone. Pineland Development Credits are not required in the Forest Area. The buyer is responsible for conducting due diligence and obtaining necessary permits or inspections.