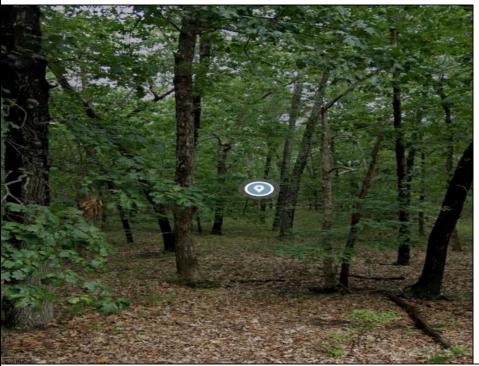

## **COMMENTS**

This wooded lot is situated in a great area, offering many possibilities for the new owner. The parcel is located in Hamilton Township's FA-10 / Forest area zone. Pineland Development Credits are not required in the Forest Area. The buyer is responsible for conducting due diligence and obtaining necessary permits or inspections.