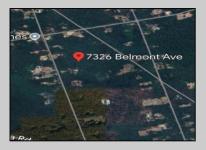

## **COMMENTS**

This wooded lot is situated in a great area, offering many possibilities for the new owner. The parcel is located in Hamilton Township's FA-10 / Forest area zone. Pineland Development Credits are not required in the Forest Area. The buyer is responsible for conducting due diligence and obtaining necessary permits or inspections.