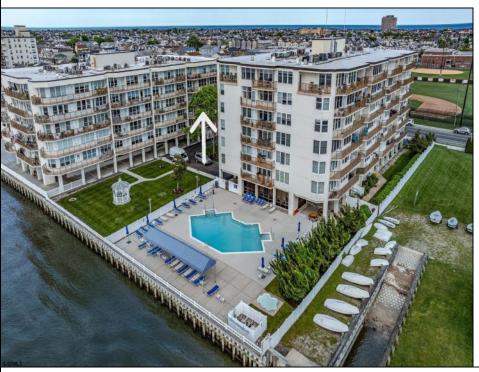

## **COMMENTS**

Waterfront Lifestyle in Ocean City\'s Most Coveted Community! Welcome to 500 Bay's #309 in the North Tower. A stunning corner 2-bedroom, 2-bath condo on the 3rd Floor, offering 1348 sq. ft. of refined coastal living. From the moment you step inside, you'll be drawn to the expansive long balcony with two entrances, where breathtaking bay views, dazzling sunsets, and the illuminating 9th Street Bridge that creates a picture-perfect backdrop. Inside, the charm continues with light wood flooring that adds warmth and elegance. The beautifully appointed kitchen features custom-crafted wood cabinets, undermount lighting, and gleaming granite countertops, creating an inviting space to cook, entertain, and unwind. Watch as boats and sailboats pass, dolphins play in the bay and enjoy a coveted front-row seat to the magical Night In Venice festivities! Perfect location, just a short distance to Asbury Ave shops, restaurants, OC High School tennis courts, towns skateboard park, and an enjoyable bike ride to the beach and boardwalk. Ground floor storage for bikes, beach chairs, and #113 reserved garage parking spot. 500 Bay is a well-maintained, waterfront community, it is more than just a home-it\'s a lifestyle! No weekly rentals, peaceful and welcoming atmosphere where neighbors become friends, and every day feels like a getaway. Don\'t miss your opportunity to own your bay dream! Schedule your private tour today!