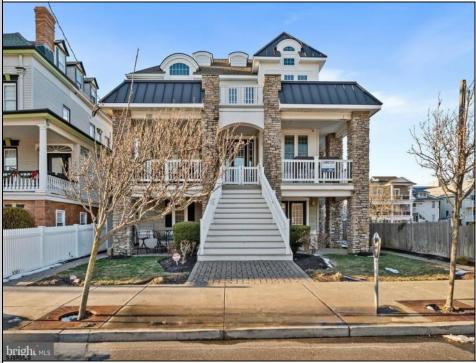

## 1024-A Ocean Ocean City, NJ 08226

Asking \$999,900.00

## COMMENTS

Stunning Beach house built by Andy Palmer is nestled just one block from the Boardwalk & Ocean! Soak up the sun, swim, and build sandcastles! Create lifetime memories of ocean spray, sandy toes & salty kisses! Rare first floor unit on large 135 by 50 lot, with oversized garage! Step onto the covered EP Henry walkway and oversized patio and into the tiled fover that opens to the expansive living room, complete with Valencia tiled flooring, modern ceiling fan, and stunning wall of windows & doors with plantation blinds. The glass front door with plantation blinds has side-light windows for plenty of natural light to highlight the gourmet kitchen boasting granite countertops, stainless steel GE appliances, gas stove, and recessed lighting. The spacious three Bedrooms have plush carpeting, large closets, and custom blinds. The renovated tiled bathrooms have granite countertops and oil-rubbed bronze fixtures. Convenient stackable washer/dryer! Ocean City has a string of beaches and a boardwalk with charming shops, restaurants, The Music Pier, Congo Falls Adventure Golf, and several amusement parks. Gillian's Wonderland Pier offers classic rides like the Giant Wheel. Playland's Castaway Cove features several roller coasters and themed mini-golf. The trails and boat launch at Corson's Inlet State Park attracts shorebirds to its dunes and wetlands. Rent a jet ski, paddleboard, or kayak. Don/t forget to try windsurfing or parasailing for some extra thrills. Book a fishing charter or take a scenic cruise around the bay to spot local wildlife and enjoy the views. The adventures are endless and make for a perfect investment property!