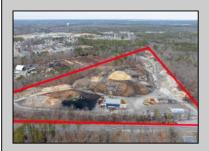

## **COMMENTS**

A,J, Puggi Recycling Inc,. Established natural recycling business with 19.2 acres including equipment and operating vehicles. Business specializes in recycling/sale of bricks, pavers, mulch, wood chips, stone, asphalt, sod, brush etc. Zoned RG1 with land uses including single family dwellings, farming (including solar farming). 40x 60x16H shop and one 600 square ft office included. Prime Egg Harbor Township location close to the Garden State Parkway. Buyer must apply for permit to continue operations.