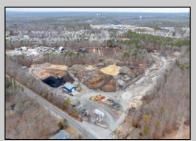

## **COMMENTS**

A,J, Puggi Recycling Inc,. Established natural recycling business with 19.2 acres including equipment and operating vehicles. Business specializes in recycling/sale of bricks, pavers, mulch, wood chips, stone, asphalt, sod, brush etc. Zoned RG1 with land uses including single family dwellings, farming (including solar farming). 40x 60x16H shop and one 600 square ft office included. Prime Egg Harbor Township location close to the Garden State Parkway. Buyer must apply for permit to continue operations.