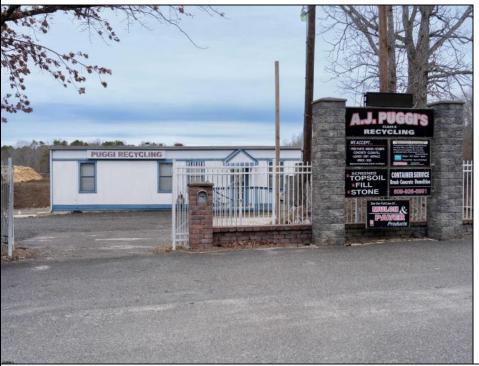

## **COMMENTS**

A,J, Puggi Recycling Inc,. Established natural recycling business with 19.2 acres including equipment and operating vehicles. Business specializes in recycling/sale of bricks, pavers, mulch, wood chips, stone, asphalt, sod, brush etc. Zoned RG1 with land uses including single family dwellings, farming (including solar farming). 40x 60x16H shop and one 600 square ft office included. Prime Egg Harbor Township location close to the Garden State Parkway. Buyer must apply for permit to continue operations.