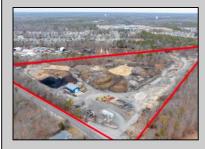

## COMMENTS

A,J, Puggi Recycling Inc,. Established natural recycling business with 19.2 acres including equipment and operating vehicles. Business specializes in recycling/sale of bricks, pavers, mulch, wood chips, stone, asphalt, sod, brush etc. Zoned RG1 with land uses including single family dwellings, farming (including solar farming). 40x 60x16H shop and one 600 square ft office included. Prime Egg Harbor Township location close to the Garden State Parkway. Buyer must apply for permit to continue operations.