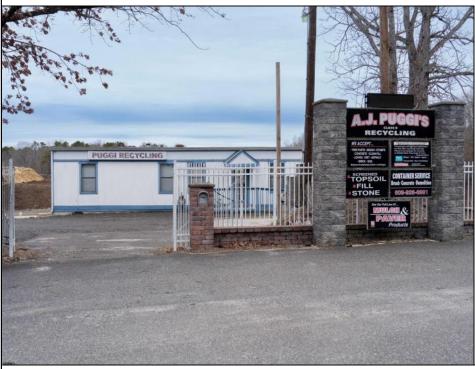

## COMMENTS

A,J, Puggi Recycling Inc,. Established natural recycling business with 19.2 acres including equipment and operating vehicles. Business specializes in recycling/sale of bricks, pavers, mulch, wood chips, stone, asphalt, sod, brush etc. Zoned RG1 with land uses including single family dwellings, farming (including solar farming). 40x 60x16H shop and one 600 square ft office included. Prime Egg Harbor Township location close to the Garden State Parkway. Buyer must apply for permit to continue operations.