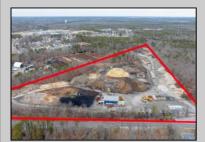

## COMMENTS

A,J, Puggi Recycling Inc,. Established natural recycling business with 19.2 acres including equipment and operating vehicles. Business specializes in recycling/sale of bricks, pavers, mulch, wood chips, stone, asphalt, sod, brush etc. Zoned RG1 with land uses including single family dwellings, farming (including solar farming). 40x 60x16H shop and one 600 square ft office included. Prime Egg Harbor Township location close to the Garden State Parkway. Buyer must apply for permit to continue operations.