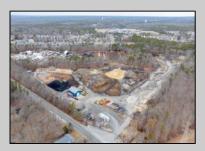

## COMMENTS

A,J, Puggi Recycling Inc,. Established natural recycling business with 19.2 acres including equipment and operating vehicles. Business specializes in recycling/sale of bricks, pavers, mulch, wood chips, stone, asphalt, sod, brush etc. Zoned RG1 with land uses including single family dwellings, farming (including solar farming). 40x 60x16H shop and one 600 square ft office included. Prime Egg Harbor Township location close to the Garden State Parkway. Buyer must apply for permit to continue operations.