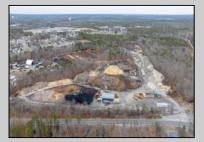

## COMMENTS

A,J, Puggi Recycling Inc,. Established natural recycling business with 19.2 acres including equipment and operating vehicles. Business specializes in recycling/sale of bricks, pavers, mulch, wood chips, stone, asphalt, sod, brush etc. Zoned RG1 with land uses including single family dwellings, farming (including solar farming). 40x 60x16H shop and one 600 square ft office included. Prime Egg Harbor Township location close to the Garden State Parkway. Buyer must apply for permit to continue operations.