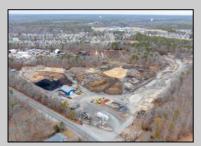

## COMMENTS

A,J, Puggi Recycling Inc,. Established natural recycling business with 19.2 acres including equipment and operating vehicles. Business specializes in recycling/sale of bricks, pavers, mulch, wood chips, stone, asphalt, sod, brush etc. Zoned RG1 with land uses including single family dwellings, farming (including solar farming). 40x 60x16H shop and one 600 square ft office included. Prime Egg Harbor Township location close to the Garden State Parkway. Buyer must apply for permit to continue operations.