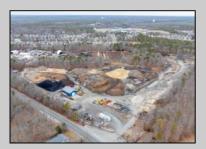

## **COMMENTS**

A,J, Puggi Recycling Inc,. Established natural recycling business with 19.2 acres including equipment and operating vehicles. Business specializes in recycling/sale of bricks, pavers, mulch, wood chips, stone, asphalt, sod, brush etc. Zoned RG1 with land uses including single family dwellings, farming (including solar farming). 40x 60x16H shop and one 600 square ft office included. Prime Egg Harbor Township location close to the Garden State Parkway. Buyer must apply for permit to continue operations.