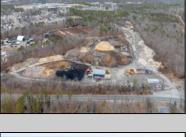

## **COMMENTS**

A,J, Puggi Recycling Inc,. Established natural recycling business with 19.2 acres including equipment and operating vehicles. Business specializes in recycling/sale of bricks, pavers, mulch, wood chips, stone, asphalt, sod, brush etc. Zoned RG1 with land uses including single family dwellings, farming (including solar farming). 40x 60x16H shop and one 600 square ft office included. Prime Egg Harbor Township location close to the Garden State Parkway. Buyer must apply for permit to continue operations.