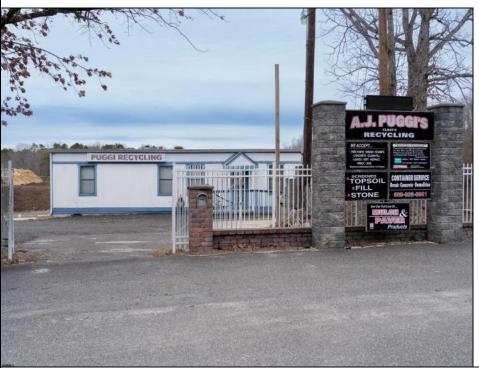

## **COMMENTS**

A,J, Puggi Recycling Inc,. Established natural recycling business with 19.2 acres including equipment and operating vehicles. Business specializes in recycling/sale of bricks, pavers, mulch, wood chips, stone, asphalt, sod, brush etc. Zoned RG1 with land uses including single family dwellings, farming (including solar farming). 40x 60x16H shop and one 600 square ft office included. Prime Egg Harbor Township location close to the Garden State Parkway. Buyer must apply for permit to continue operations.