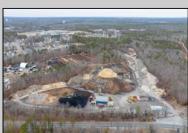

## **COMMENTS**

A,J, Puggi Recycling Inc,. Established natural recycling business with 19.2 acres including equipment and operating vehicles. Business specializes in recycling/sale of bricks, pavers, mulch, wood chips, stone, asphalt, sod, brush etc. Zoned RG1 with land uses including single family dwellings, farming (including solar farming). 40x 60x16H shop and one 600 square ft office included. Prime Egg Harbor Township location close to the Garden State Parkway. Buyer must apply for permit to continue operations.