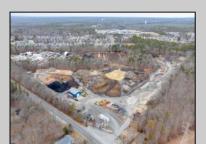

## **COMMENTS**

A,J, Puggi Recycling Inc,. Established natural recycling business with 19.2 acres including equipment and operating vehicles. Business specializes in recycling/sale of bricks, pavers, mulch, wood chips, stone, asphalt, sod, brush etc. Zoned RG1 with land uses including single family dwellings, farming (including solar farming). 40x 60x16H shop and one 600 square ft office included. Prime Egg Harbor Township location close to the Garden State Parkway. Buyer must apply for permit to continue operations.