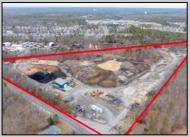

## **COMMENTS**

A,J, Puggi Recycling Inc,. Established natural recycling business with 19.2 acres including equipment and operating vehicles. Business specializes in recycling/sale of bricks, pavers, mulch, wood chips, stone, asphalt, sod, brush etc. Zoned RG1 with land uses including single family dwellings, farming (including solar farming). 40x 60x16H shop and one 600 square ft office included. Prime Egg Harbor Township location close to the Garden State Parkway. Buyer must apply for permit to continue operations.