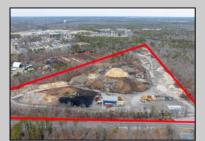

## COMMENTS

A,J, Puggi Recycling Inc,. Established natural recycling business with 19.2 acres including equipment and operating vehicles. Business specializes in recycling/sale of bricks, pavers, mulch, wood chips, stone, asphalt, sod, brush etc. Zoned RG1 with land uses including single family dwellings, farming (including solar farming). 40x 60x16H shop and one 600 square ft office included. Prime Egg Harbor Township location close to the Garden State Parkway. Buyer must apply for permit to continue operations.