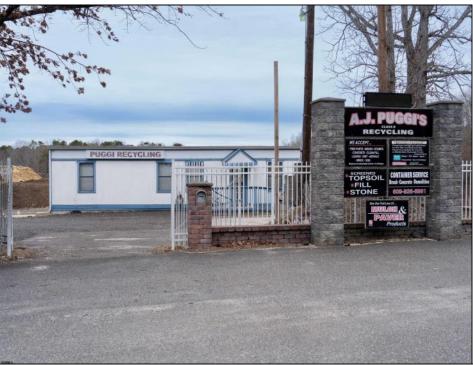

## COMMENTS

A,J, Puggi Recycling Inc,. Established natural recycling business with 19.2 acres including equipment and operating vehicles. Business specializes in recycling/sale of bricks, pavers, mulch, wood chips, stone, asphalt, sod, brush etc. Zoned RG1 with land uses including single family dwellings, farming (including solar farming). 40x 60x16H shop and one 600 square ft office included. Prime Egg Harbor Township location close to the Garden State Parkway. Buyer must apply for permit to continue operations.