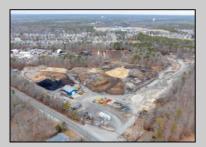

## **COMMENTS**

A,J, Puggi Recycling Inc,. Established natural recycling business with 19.2 acres including equipment and operating vehicles. Business specializes in recycling/sale of bricks, pavers, mulch, wood chips, stone, asphalt, sod, brush etc. Zoned RG1 with land uses including single family dwellings, farming (including solar farming). 40x 60x16H shop and one 600 square ft office included. Prime Egg Harbor Township location close to the Garden State Parkway. Buyer must apply for permit to continue operations.