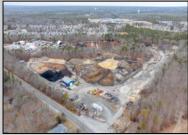

## **COMMENTS**

A,J, Puggi Recycling Inc,. Established natural recycling business with 19.2 acres including equipment and operating vehicles. Business specializes in recycling/sale of bricks, pavers, mulch, wood chips, stone, asphalt, sod, brush etc. Zoned RG1 with land uses including single family dwellings, farming (including solar farming). 40x 60x16H shop and one 600 square ft office included. Prime Egg Harbor Township location close to the Garden State Parkway. Buyer must apply for permit to continue operations.