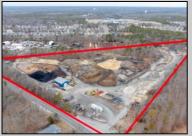

## **COMMENTS**

A,J, Puggi Recycling Inc,. Established natural recycling business with 19.2 acres including equipment and operating vehicles. Business specializes in recycling/sale of bricks, pavers, mulch, wood chips, stone, asphalt, sod, brush etc. Zoned RG1 with land uses including single family dwellings, farming (including solar farming). 40x 60x16H shop and one 600 square ft office included. Prime Egg Harbor Township location close to the Garden State Parkway. Buyer must apply for permit to continue operations.