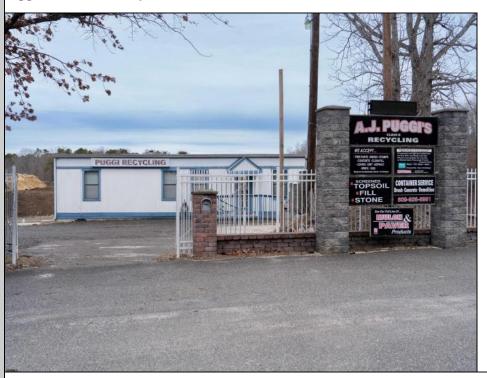

## **COMMENTS**

A,J, Puggi Recycling Inc,. Established natural recycling business with 19.2 acres including equipment and operating vehicles. Business specializes in recycling/sale of bricks, pavers, mulch, wood chips, stone, asphalt, sod, brush etc. Zoned RG1 with land uses including single family dwellings, farming (including solar farming). 40x 60x16H shop and one 600 square ft office included. Prime Egg Harbor Township location close to the Garden State Parkway. Buyer must apply for permit to continue operations.