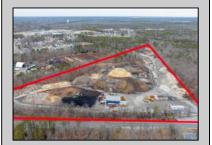

## **COMMENTS**

A,J, Puggi Recycling Inc,. Established natural recycling business with 19.2 acres including equipment and operating vehicles. Business specializes in recycling/sale of bricks, pavers, mulch, wood chips, stone, asphalt, sod, brush etc. Zoned RG1 with land uses including single family dwellings, farming (including solar farming). 40x 60x16H shop and one 600 square ft office included. Prime Egg Harbor Township location close to the Garden State Parkway. Buyer must apply for permit to continue operations.