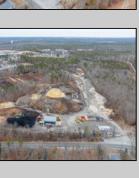

## **COMMENTS**

A,J, Puggi Recycling Inc,. Established natural recycling business with 19.2 acres including equipment and operating vehicles. Business specializes in recycling/sale of bricks, pavers, mulch, wood chips, stone, asphalt, sod, brush etc. Zoned RG1 with land uses including single family dwellings, farming (including solar farming). 40x 60x16H shop and one 600 square ft office included. Prime Egg Harbor Township location close to the Garden State Parkway. Buyer must apply for permit to continue operations.