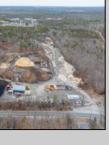

## **COMMENTS**

A,J, Puggi Recycling Inc,. Established natural recycling business with 19.2 acres including equipment and operating vehicles. Business specializes in recycling/sale of bricks, pavers, mulch, wood chips, stone, asphalt, sod, brush etc. Zoned RG1 with land uses including single family dwellings, farming (including solar farming). 40x 60x16H shop and one 600 square ft office included. Prime Egg Harbor Township location close to the Garden State Parkway. Buyer must apply for permit to continue operations.