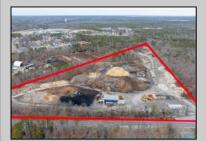

## COMMENTS

A,J, Puggi Recycling Inc,. Established natural recycling business with 19.2 acres including equipment and operating vehicles. Business specializes in recycling/sale of bricks, pavers, mulch, wood chips, stone, asphalt, sod, brush etc. Zoned RG1 with land uses including single family dwellings, farming (including solar farming). 40x 60x16H shop and one 600 square ft office included. Prime Egg Harbor Township location close to the Garden State Parkway. Buyer must apply for permit to continue operations.