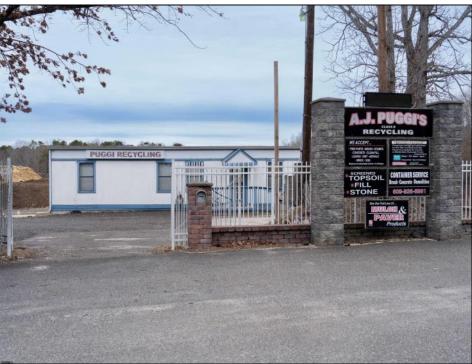

## COMMENTS

A,J, Puggi Recycling Inc,. Established natural recycling business with 19.2 acres including equipment and operating vehicles. Business specializes in recycling/sale of bricks, pavers, mulch, wood chips, stone, asphalt, sod, brush etc. Zoned RG1 with land uses including single family dwellings, farming (including solar farming). 40x 60x16H shop and one 600 square ft office included. Prime Egg Harbor Township location close to the Garden State Parkway. Buyer must apply for permit to continue operations.