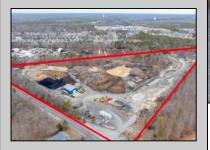

## **COMMENTS**

A,J, Puggi Recycling Inc,. Established natural recycling business with 19.2 acres including equipment and operating vehicles. Business specializes in recycling/sale of bricks, pavers, mulch, wood chips, stone, asphalt, sod, brush etc. Zoned RG1 with land uses including single family dwellings, farming (including solar farming). 40x 60x16H shop and one 600 square ft office included. Prime Egg Harbor Township location close to the Garden State Parkway. Buyer must apply for permit to continue operations.