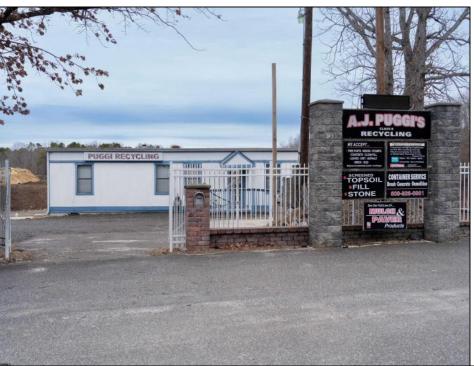

## **COMMENTS**

A,J, Puggi Recycling Inc,. Established natural recycling business with 19.2 acres including equipment and operating vehicles. Business specializes in recycling/sale of bricks, pavers, mulch, wood chips, stone, asphalt, sod, brush etc. Zoned RG1 with land uses including single family dwellings, farming (including solar farming). 40x 60x16H shop and one 600 square ft office included. Prime Egg Harbor Township location close to the Garden State Parkway. Buyer must apply for permit to continue operations.