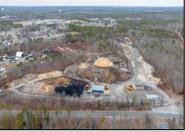

## **COMMENTS**

A,J, Puggi Recycling Inc,. Established natural recycling business with 19.2 acres including equipment and operating vehicles. Business specializes in recycling/sale of bricks, pavers, mulch, wood chips, stone, asphalt, sod, brush etc. Zoned RG1 with land uses including single family dwellings, farming (including solar farming). 40x 60x16H shop and one 600 square ft office included. Prime Egg Harbor Township location close to the Garden State Parkway. Buyer must apply for permit to continue operations.