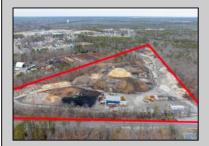

## **COMMENTS**

A,J, Puggi Recycling Inc,. Established natural recycling business with 19.2 acres including equipment and operating vehicles. Business specializes in recycling/sale of bricks, pavers, mulch, wood chips, stone, asphalt, sod, brush etc. Zoned RG1 with land uses including single family dwellings, farming (including solar farming). 40x 60x16H shop and one 600 square ft office included. Prime Egg Harbor Township location close to the Garden State Parkway. Buyer must apply for permit to continue operations.