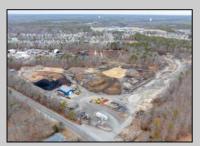

## **COMMENTS**

A,J, Puggi Recycling Inc,. Established natural recycling business with 19.2 acres including equipment and operating vehicles. Business specializes in recycling/sale of bricks, pavers, mulch, wood chips, stone, asphalt, sod, brush etc. Zoned RG1 with land uses including single family dwellings, farming (including solar farming). 40x 60x16H shop and one 600 square ft office included. Prime Egg Harbor Township location close to the Garden State Parkway. Buyer must apply for permit to continue operations.