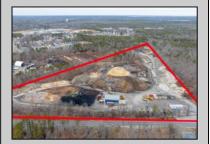

## **COMMENTS**

A,J, Puggi Recycling Inc,. Established natural recycling business with 19.2 acres including equipment and operating vehicles. Business specializes in recycling/sale of bricks, pavers, mulch, wood chips, stone, asphalt, sod, brush etc. Zoned RG1 with land uses including single family dwellings, farming (including solar farming). 40x 60x16H shop and one 600 square ft office included. Prime Egg Harbor Township location close to the Garden State Parkway. Buyer must apply for permit to continue operations.