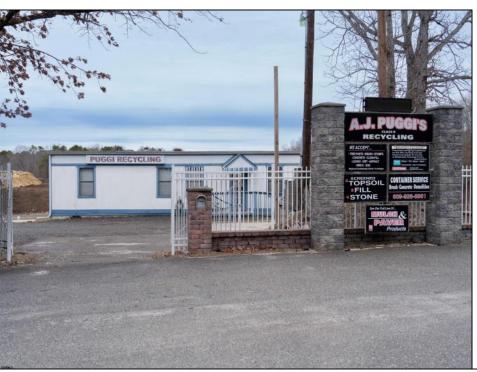

## **COMMENTS**

A,J, Puggi Recycling Inc,. Established natural recycling business with 19.2 acres including equipment and operating vehicles. Business specializes in recycling/sale of bricks, pavers, mulch, wood chips, stone, asphalt, sod, brush etc. Zoned RG1 with land uses including single family dwellings, farming (including solar farming). 40x 60x16H shop and one 600 square ft office included. Prime Egg Harbor Township location close to the Garden State Parkway. Buyer must apply for permit to continue operations.