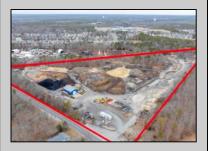

## **COMMENTS**

A,J, Puggi Recycling Inc,. Established natural recycling business with 19.2 acres including equipment and operating vehicles. Business specializes in recycling/sale of bricks, pavers, mulch, wood chips, stone, asphalt, sod, brush etc. Zoned RG1 with land uses including single family dwellings, farming (including solar farming). 40x 60x16H shop and one 600 square ft office included. Prime Egg Harbor Township location close to the Garden State Parkway. Buyer must apply for permit to continue operations.