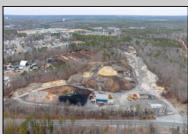

## **COMMENTS**

A,J, Puggi Recycling Inc,. Established natural recycling business with 19.2 acres including equipment and operating vehicles. Business specializes in recycling/sale of bricks, pavers, mulch, wood chips, stone, asphalt, sod, brush etc. Zoned RG1 with land uses including single family dwellings, farming (including solar farming). 40x 60x16H shop and one 600 square ft office included. Prime Egg Harbor Township location close to the Garden State Parkway. Buyer must apply for permit to continue operations.