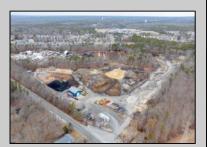

## **COMMENTS**

A,J, Puggi Recycling Inc,. Established natural recycling business with 19.2 acres including equipment and operating vehicles. Business specializes in recycling/sale of bricks, pavers, mulch, wood chips, stone, asphalt, sod, brush etc. Zoned RG1 with land uses including single family dwellings, farming (including solar farming). 40x 60x16H shop and one 600 square ft office included. Prime Egg Harbor Township location close to the Garden State Parkway. Buyer must apply for permit to continue operations.