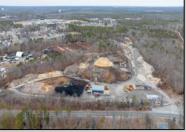

## **COMMENTS**

A,J, Puggi Recycling Inc,. Established natural recycling business with 19.2 acres including equipment and operating vehicles. Business specializes in recycling/sale of bricks, pavers, mulch, wood chips, stone, asphalt, sod, brush etc. Zoned RG1 with land uses including single family dwellings, farming (including solar farming). 40x 60x16H shop and one 600 square ft office included. Prime Egg Harbor Township location close to the Garden State Parkway. Buyer must apply for permit to continue operations.