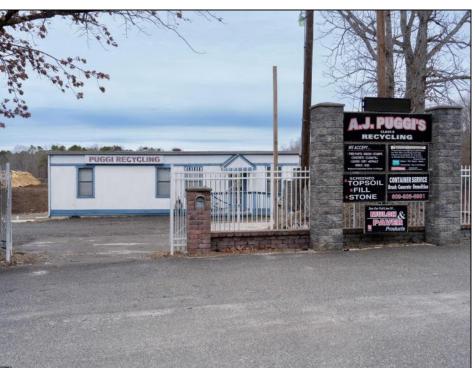

## **COMMENTS**

A,J, Puggi Recycling Inc,. Established natural recycling business with 19.2 acres including equipment and operating vehicles. Business specializes in recycling/sale of bricks, pavers, mulch, wood chips, stone, asphalt, sod, brush etc. Zoned RG1 with land uses including single family dwellings, farming (including solar farming). 40x 60x16H shop and one 600 square ft office included. Prime Egg Harbor Township location close to the Garden State Parkway. Buyer must apply for permit to continue operations.