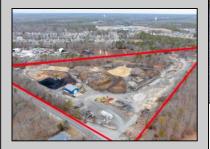

## **COMMENTS**

A,J, Puggi Recycling Inc,. Established natural recycling business with 19.2 acres including equipment and operating vehicles. Business specializes in recycling/sale of bricks, pavers, mulch, wood chips, stone, asphalt, sod, brush etc. Zoned RG1 with land uses including single family dwellings, farming (including solar farming). 40x 60x16H shop and one 600 square ft office included. Prime Egg Harbor Township location close to the Garden State Parkway. Buyer must apply for permit to continue operations.