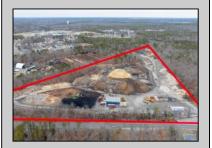

## **COMMENTS**

A,J, Puggi Recycling Inc,. Established natural recycling business with 19.2 acres including equipment and operating vehicles. Business specializes in recycling/sale of bricks, pavers, mulch, wood chips, stone, asphalt, sod, brush etc. Zoned RG1 with land uses including single family dwellings, farming (including solar farming). 40x 60x16H shop and one 600 square ft office included. Prime Egg Harbor Township location close to the Garden State Parkway. Buyer must apply for permit to continue operations.