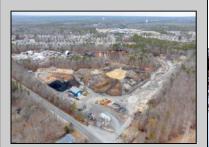

## **COMMENTS**

A,J, Puggi Recycling Inc,. Established natural recycling business with 19.2 acres including equipment and operating vehicles. Business specializes in recycling/sale of bricks, pavers, mulch, wood chips, stone, asphalt, sod, brush etc. Zoned RG1 with land uses including single family dwellings, farming (including solar farming). 40x 60x16H shop and one 600 square ft office included. Prime Egg Harbor Township location close to the Garden State Parkway. Buyer must apply for permit to continue operations.