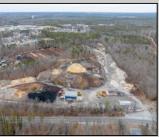

## **COMMENTS**

A,J, Puggi Recycling Inc,. Established natural recycling business with 19.2 acres including equipment and operating vehicles. Business specializes in recycling/sale of bricks, pavers, mulch, wood chips, stone, asphalt, sod, brush etc. Zoned RG1 with land uses including single family dwellings, farming (including solar farming). 40x 60x16H shop and one 600 square ft office included. Prime Egg Harbor Township location close to the Garden State Parkway. Buyer must apply for permit to continue operations.