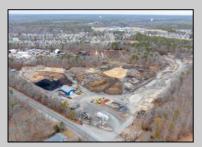

## **COMMENTS**

A,J, Puggi Recycling Inc,. Established natural recycling business with 19.2 acres including equipment and operating vehicles. Business specializes in recycling/sale of bricks, pavers, mulch, wood chips, stone, asphalt, sod, brush etc. Zoned RG1 with land uses including single family dwellings, farming (including solar farming). 40x 60x16H shop and one 600 square ft office included. Prime Egg Harbor Township location close to the Garden State Parkway. Buyer must apply for permit to continue operations.