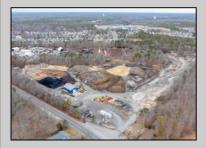

## COMMENTS

A,J, Puggi Recycling Inc,. Established natural recycling business with 19.2 acres including equipment and operating vehicles. Business specializes in recycling/sale of bricks, pavers, mulch, wood chips, stone, asphalt, sod, brush etc. Zoned RG1 with land uses including single family dwellings, farming (including solar farming). 40x 60x16H shop and one 600 square ft office included. Prime Egg Harbor Township location close to the Garden State Parkway. Buyer must apply for permit to continue operations.