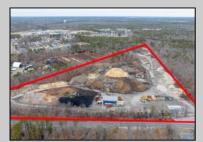

## COMMENTS

A,J, Puggi Recycling Inc,. Established natural recycling business with 19.2 acres including equipment and operating vehicles. Business specializes in recycling/sale of bricks, pavers, mulch, wood chips, stone, asphalt, sod, brush etc. Zoned RG1 with land uses including single family dwellings, farming (including solar farming). 40x 60x16H shop and one 600 square ft office included. Prime Egg Harbor Township location close to the Garden State Parkway. Buyer must apply for permit to continue operations.

## **PROPERTY DETAILS**