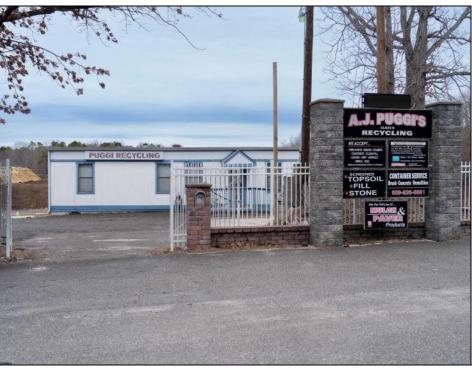

## COMMENTS

A,J, Puggi Recycling Inc,. Established natural recycling business with 19.2 acres including equipment and operating vehicles. Business specializes in recycling/sale of bricks, pavers, mulch, wood chips, stone, asphalt, sod, brush etc. Zoned RG1 with land uses including single family dwellings, farming (including solar farming). 40x 60x16H shop and one 600 square ft office included. Prime Egg Harbor Township location close to the Garden State Parkway. Buyer must apply for permit to continue operations.

## **PROPERTY DETAILS**