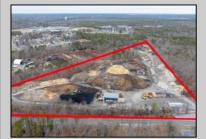

## COMMENTS

A,J, Puggi Recycling Inc,. Established natural recycling business with 19.2 acres including equipment and operating vehicles. Business specializes in recycling/sale of bricks, pavers, mulch, wood chips, stone, asphalt, sod, brush etc. Zoned RG1 with land uses including single family dwellings, farming (including solar farming). 40x 60x16H shop and one 600 square ft office included. Prime Egg Harbor Township location close to the Garden State Parkway. Buyer must apply for permit to continue operations.