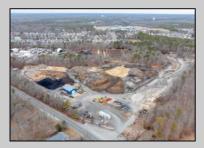

## COMMENTS

A,J, Puggi Recycling Inc,. Established natural recycling business with 19.2 acres including equipment and operating vehicles. Business specializes in recycling/sale of bricks, pavers, mulch, wood chips, stone, asphalt, sod, brush etc. Zoned RG1 with land uses including single family dwellings, farming (including solar farming). 40x 60x16H shop and one 600 square ft office included. Prime Egg Harbor Township location close to the Garden State Parkway. Buyer must apply for permit to continue operations.