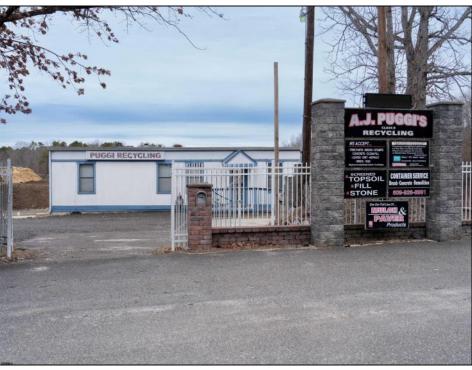

## COMMENTS

A,J, Puggi Recycling Inc,. Established natural recycling business with 19.2 acres including equipment and operating vehicles. Business specializes in recycling/sale of bricks, pavers, mulch, wood chips, stone, asphalt, sod, brush etc. Zoned RG1 with land uses including single family dwellings, farming (including solar farming). 40x 60x16H shop and one 600 square ft office included. Prime Egg Harbor Township location close to the Garden State Parkway. Buyer must apply for permit to continue operations.