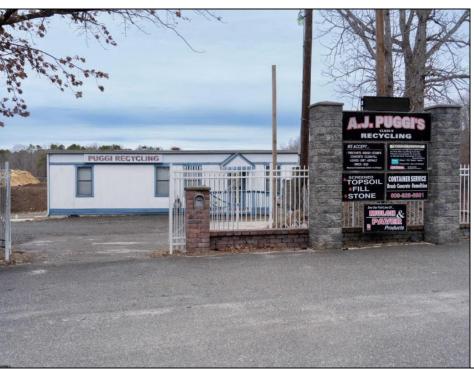

## **COMMENTS**

A,J, Puggi Recycling Inc,. Established natural recycling business with 19.2 acres including equipment and operating vehicles. Business specializes in recycling/sale of bricks, pavers, mulch, wood chips, stone, asphalt, sod, brush etc. Zoned RG1 with land uses including single family dwellings, farming (including solar farming). 40x 60x16H shop and one 600 square ft office included. Prime Egg Harbor Township location close to the Garden State Parkway. Buyer must apply for permit to continue operations.