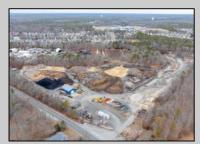

## **COMMENTS**

A,J, Puggi Recycling Inc,. Established natural recycling business with 19.2 acres including equipment and operating vehicles. Business specializes in recycling/sale of bricks, pavers, mulch, wood chips, stone, asphalt, sod, brush etc. Zoned RG1 with land uses including single family dwellings, farming (including solar farming). 40x 60x16H shop and one 600 square ft office included. Prime Egg Harbor Township location close to the Garden State Parkway. Buyer must apply for permit to continue operations.