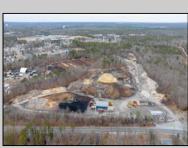

## **COMMENTS**

A,J, Puggi Recycling Inc,. Established natural recycling business with 19.2 acres including equipment and operating vehicles. Business specializes in recycling/sale of bricks, pavers, mulch, wood chips, stone, asphalt, sod, brush etc. Zoned RG1 with land uses including single family dwellings, farming (including solar farming). 40x 60x16H shop and one 600 square ft office included. Prime Egg Harbor Township location close to the Garden State Parkway. Buyer must apply for permit to continue operations.