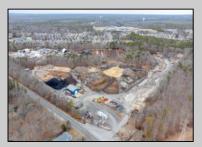

## **COMMENTS**

A,J, Puggi Recycling Inc,. Established natural recycling business with 19.2 acres including equipment and operating vehicles. Business specializes in recycling/sale of bricks, pavers, mulch, wood chips, stone, asphalt, sod, brush etc. Zoned RG1 with land uses including single family dwellings, farming (including solar farming). 40x 60x16H shop and one 600 square ft office included. Prime Egg Harbor Township location close to the Garden State Parkway. Buyer must apply for permit to continue operations.