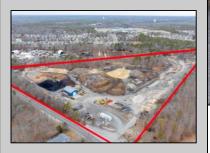

## **COMMENTS**

A,J, Puggi Recycling Inc,. Established natural recycling business with 19.2 acres including equipment and operating vehicles. Business specializes in recycling/sale of bricks, pavers, mulch, wood chips, stone, asphalt, sod, brush etc. Zoned RG1 with land uses including single family dwellings, farming (including solar farming). 40x 60x16H shop and one 600 square ft office included. Prime Egg Harbor Township location close to the Garden State Parkway. Buyer must apply for permit to continue operations.