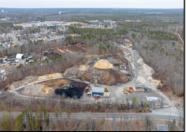

## **COMMENTS**

A,J, Puggi Recycling Inc,. Established natural recycling business with 19.2 acres including equipment and operating vehicles. Business specializes in recycling/sale of bricks, pavers, mulch, wood chips, stone, asphalt, sod, brush etc. Zoned RG1 with land uses including single family dwellings, farming (including solar farming). 40x 60x16H shop and one 600 square ft office included. Prime Egg Harbor Township location close to the Garden State Parkway. Buyer must apply for permit to continue operations.