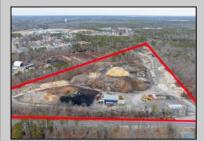

## COMMENTS

A,J, Puggi Recycling Inc,. Established natural recycling business with 19.2 acres including equipment and operating vehicles. Business specializes in recycling/sale of bricks, pavers, mulch, wood chips, stone, asphalt, sod, brush etc. Zoned RG1 with land uses including single family dwellings, farming (including solar farming). 40x 60x16H shop and one 600 square ft office included. Prime Egg Harbor Township location close to the Garden State Parkway. Buyer must apply for permit to continue operations.