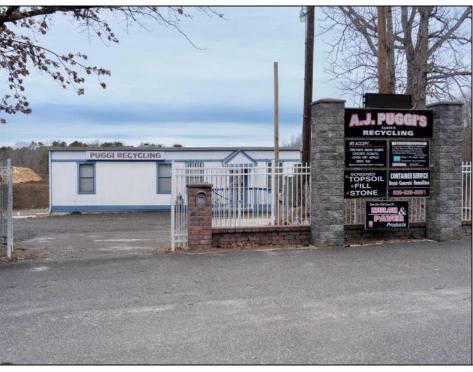

## COMMENTS

A,J, Puggi Recycling Inc,. Established natural recycling business with 19.2 acres including equipment and operating vehicles. Business specializes in recycling/sale of bricks, pavers, mulch, wood chips, stone, asphalt, sod, brush etc. Zoned RG1 with land uses including single family dwellings, farming (including solar farming). 40x 60x16H shop and one 600 square ft office included. Prime Egg Harbor Township location close to the Garden State Parkway. Buyer must apply for permit to continue operations.