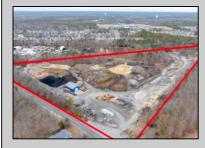

## COMMENTS

A,J, Puggi Recycling Inc,. Established natural recycling business with 19.2 acres including equipment and operating vehicles. Business specializes in recycling/sale of bricks, pavers, mulch, wood chips, stone, asphalt, sod, brush etc. Zoned RG1 with land uses including single family dwellings, farming (including solar farming). 40x 60x16H shop and one 600 square ft office included. Prime Egg Harbor Township location close to the Garden State Parkway. Buyer must apply for permit to continue operations.