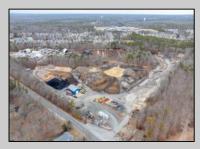

## COMMENTS

A,J, Puggi Recycling Inc,. Established natural recycling business with 19.2 acres including equipment and operating vehicles. Business specializes in recycling/sale of bricks, pavers, mulch, wood chips, stone, asphalt, sod, brush etc. Zoned RG1 with land uses including single family dwellings, farming (including solar farming). 40x 60x16H shop and one 600 square ft office included. Prime Egg Harbor Township location close to the Garden State Parkway. Buyer must apply for permit to continue operations.