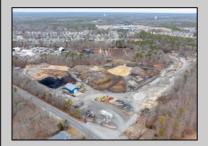

## COMMENTS

A,J, Puggi Recycling Inc,. Established natural recycling business with 19.2 acres including equipment and operating vehicles. Business specializes in recycling/sale of bricks, pavers, mulch, wood chips, stone, asphalt, sod, brush etc. Zoned RG1 with land uses including single family dwellings, farming (including solar farming). 40x 60x16H shop and one 600 square ft office included. Prime Egg Harbor Township location close to the Garden State Parkway. Buyer must apply for permit to continue operations.