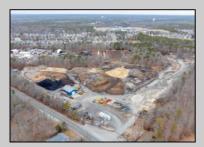

## COMMENTS

A,J, Puggi Recycling Inc,. Established natural recycling business with 19.2 acres including equipment and operating vehicles. Business specializes in recycling/sale of bricks, pavers, mulch, wood chips, stone, asphalt, sod, brush etc. Zoned RG1 with land uses including single family dwellings, farming (including solar farming). 40x 60x16H shop and one 600 square ft office included. Prime Egg Harbor Township location close to the Garden State Parkway. Buyer must apply for permit to continue operations.