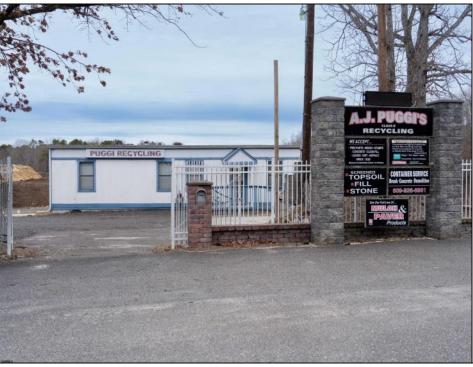

## COMMENTS

A,J, Puggi Recycling Inc,. Established natural recycling business with 19.2 acres including equipment and operating vehicles. Business specializes in recycling/sale of bricks, pavers, mulch, wood chips, stone, asphalt, sod, brush etc. Zoned RG1 with land uses including single family dwellings, farming (including solar farming). 40x 60x16H shop and one 600 square ft office included. Prime Egg Harbor Township location close to the Garden State Parkway. Buyer must apply for permit to continue operations.