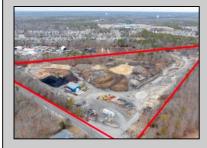

## COMMENTS

A,J, Puggi Recycling Inc,. Established natural recycling business with 19.2 acres including equipment and operating vehicles. Business specializes in recycling/sale of bricks, pavers, mulch, wood chips, stone, asphalt, sod, brush etc. Zoned RG1 with land uses including single family dwellings, farming (including solar farming). 40x 60x16H shop and one 600 square ft office included. Prime Egg Harbor Township location close to the Garden State Parkway. Buyer must apply for permit to continue operations.