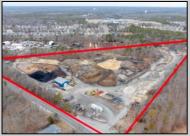

## **COMMENTS**

A,J, Puggi Recycling Inc,. Established natural recycling business with 19.2 acres including equipment and operating vehicles. Business specializes in recycling/sale of bricks, pavers, mulch, wood chips, stone, asphalt, sod, brush etc. Zoned RG1 with land uses including single family dwellings, farming (including solar farming). 40x 60x16H shop and one 600 square ft office included. Prime Egg Harbor Township location close to the Garden State Parkway. Buyer must apply for permit to continue operations.