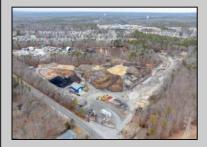

## **COMMENTS**

A,J, Puggi Recycling Inc,. Established natural recycling business with 19.2 acres including equipment and operating vehicles. Business specializes in recycling/sale of bricks, pavers, mulch, wood chips, stone, asphalt, sod, brush etc. Zoned RG1 with land uses including single family dwellings, farming (including solar farming). 40x 60x16H shop and one 600 square ft office included. Prime Egg Harbor Township location close to the Garden State Parkway. Buyer must apply for permit to continue operations.