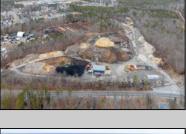

## **COMMENTS**

A,J, Puggi Recycling Inc,. Established natural recycling business with 19.2 acres including equipment and operating vehicles. Business specializes in recycling/sale of bricks, pavers, mulch, wood chips, stone, asphalt, sod, brush etc. Zoned RG1 with land uses including single family dwellings, farming (including solar farming). 40x 60x16H shop and one 600 square ft office included. Prime Egg Harbor Township location close to the Garden State Parkway. Buyer must apply for permit to continue operations.