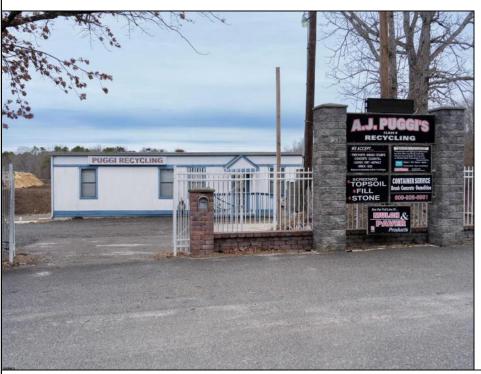

## **COMMENTS**

A,J, Puggi Recycling Inc,. Established natural recycling business with 19.2 acres including equipment and operating vehicles. Business specializes in recycling/sale of bricks, pavers, mulch, wood chips, stone, asphalt, sod, brush etc. Zoned RG1 with land uses including single family dwellings, farming (including solar farming). 40x 60x16H shop and one 600 square ft office included. Prime Egg Harbor Township location close to the Garden State Parkway. Buyer must apply for permit to continue operations.