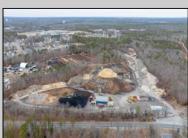

## **COMMENTS**

A,J, Puggi Recycling Inc,. Established natural recycling business with 19.2 acres including equipment and operating vehicles. Business specializes in recycling/sale of bricks, pavers, mulch, wood chips, stone, asphalt, sod, brush etc. Zoned RG1 with land uses including single family dwellings, farming (including solar farming). 40x 60x16H shop and one 600 square ft office included. Prime Egg Harbor Township location close to the Garden State Parkway. Buyer must apply for permit to continue operations.