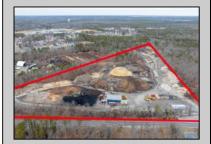

## **COMMENTS**

A,J, Puggi Recycling Inc,. Established natural recycling business with 19.2 acres including equipment and operating vehicles. Business specializes in recycling/sale of bricks, pavers, mulch, wood chips, stone, asphalt, sod, brush etc. Zoned RG1 with land uses including single family dwellings, farming (including solar farming). 40x 60x16H shop and one 600 square ft office included. Prime Egg Harbor Township location close to the Garden State Parkway. Buyer must apply for permit to continue operations.