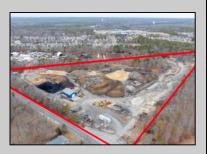

## **COMMENTS**

A,J, Puggi Recycling Inc,. Established natural recycling business with 19.2 acres including equipment and operating vehicles. Business specializes in recycling/sale of bricks, pavers, mulch, wood chips, stone, asphalt, sod, brush etc. Zoned RG1 with land uses including single family dwellings, farming (including solar farming). 40x 60x16H shop and one 600 square ft office included. Prime Egg Harbor Township location close to the Garden State Parkway. Buyer must apply for permit to continue operations.