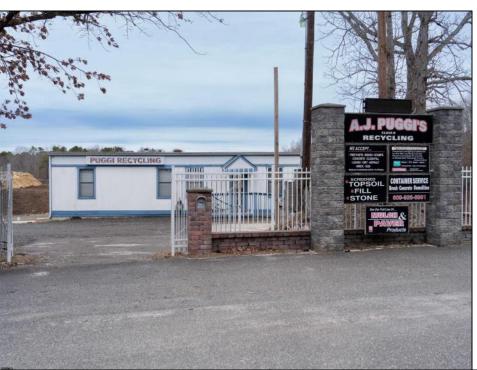

## **COMMENTS**

A,J, Puggi Recycling Inc,. Established natural recycling business with 19.2 acres including equipment and operating vehicles. Business specializes in recycling/sale of bricks, pavers, mulch, wood chips, stone, asphalt, sod, brush etc. Zoned RG1 with land uses including single family dwellings, farming (including solar farming). 40x 60x16H shop and one 600 square ft office included. Prime Egg Harbor Township location close to the Garden State Parkway. Buyer must apply for permit to continue operations.