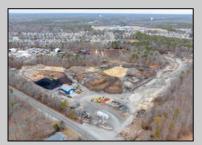

## **COMMENTS**

A,J, Puggi Recycling Inc,. Established natural recycling business with 19.2 acres including equipment and operating vehicles. Business specializes in recycling/sale of bricks, pavers, mulch, wood chips, stone, asphalt, sod, brush etc. Zoned RG1 with land uses including single family dwellings, farming (including solar farming). 40x 60x16H shop and one 600 square ft office included. Prime Egg Harbor Township location close to the Garden State Parkway. Buyer must apply for permit to continue operations.