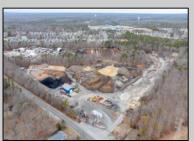

## **COMMENTS**

A,J, Puggi Recycling Inc,. Established natural recycling business with 19.2 acres including equipment and operating vehicles. Business specializes in recycling/sale of bricks, pavers, mulch, wood chips, stone, asphalt, sod, brush etc. Zoned RG1 with land uses including single family dwellings, farming (including solar farming). 40x 60x16H shop and one 600 square ft office included. Prime Egg Harbor Township location close to the Garden State Parkway. Buyer must apply for permit to continue operations.