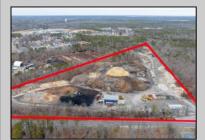

## COMMENTS

A,J, Puggi Recycling Inc,. Established natural recycling business with 19.2 acres including equipment and operating vehicles. Business specializes in recycling/sale of bricks, pavers, mulch, wood chips, stone, asphalt, sod, brush etc. Zoned RG1 with land uses including single family dwellings, farming (including solar farming). 40x 60x16H shop and one 600 square ft office included. Prime Egg Harbor Township location close to the Garden State Parkway. Buyer must apply for permit to continue operations.