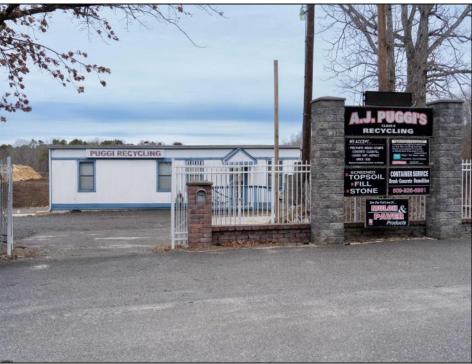

## COMMENTS

A,J, Puggi Recycling Inc,. Established natural recycling business with 19.2 acres including equipment and operating vehicles. Business specializes in recycling/sale of bricks, pavers, mulch, wood chips, stone, asphalt, sod, brush etc. Zoned RG1 with land uses including single family dwellings, farming (including solar farming). 40x 60x16H shop and one 600 square ft office included. Prime Egg Harbor Township location close to the Garden State Parkway. Buyer must apply for permit to continue operations.