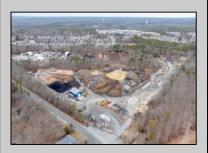

## COMMENTS

A,J, Puggi Recycling Inc,. Established natural recycling business with 19.2 acres including equipment and operating vehicles. Business specializes in recycling/sale of bricks, pavers, mulch, wood chips, stone, asphalt, sod, brush etc. Zoned RG1 with land uses including single family dwellings, farming (including solar farming). 40x 60x16H shop and one 600 square ft office included. Prime Egg Harbor Township location close to the Garden State Parkway. Buyer must apply for permit to continue operations.